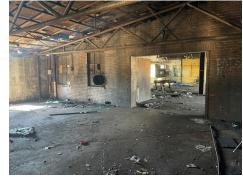

# **ENTIRE BUILDING FOR LEASE** 944 Murphy Avenue | Atlanta, Georgia 30310



#### PROPERTY SUMMARY

- ±14,130 Sqft Rentable Bldg
- 2 Floors
- 1 Acre Lot Size
- Built 1935
- 30+ Parking Spaces
- Zoned Light Industrial City of Atlanta







#### PROPERTY HIGHLIGHTS

- Entire Bldg available for Lease | Beltline Property | Exposed Brick Walls | High Ceiling | Concrete & Wood Floors
- Building will be delivered shell ready with all utilities in place
- Open Floor plan throughout entire Bldg | Plenty of Natural light on 2nd Floor
- Great Potential for Creative Loft Office Space, Restaurant, Gallery, Live/work, Warehouse Industrial, Shop Space, etc.
- Walking Distance to the Atlanta Beltline & Lee and White Complex | Near Murphy Crossing & West End Marta Station | Close Proximity to the MET





### FIRST FLOOR

- Open Floor Plan
- 12' Ceiling Height
- 1 Drive-in Door









## SECOND FLOOR

- Open Floor Plan
- Phenomenal View of the City and train tracks
- Industrial Windows | Lots of Natural Light