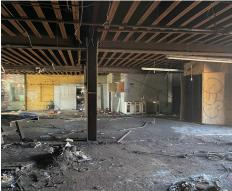

#### PROPERTY SUMMARY

- ±14,130 Sqft Rentable Bldg
- 2 Floors
- 1 Acre Lot Size
- Built 1935
- 30+ Parking Spaces
- Zoned Light Industrial City of Atlanta

#### PROPERTY HIGHLIGHTS

- Entire Bldg available for Lease | Beltline Property | Exposed Brick Walls | High Ceiling | Concrete & Wood Floors
- Building will be delivered shell ready with all utilities in place
- Open Floor plan throughout entire Bldg | Plenty of Natural light on 2nd Floor
- Great Potential for Creative Loft Office Space, Restaurant, Gallery, Live/work, Warehouse Industrial, Shop Space, etc.
- Walking Distance to the Atlanta Beltline & Lee and White Complex | Near Murphy Crossing & West End Marta Station | Close Proximity to the MET

### FIRST FLOOR

- Open Floor Plan
- 12' Ceiling Height
- 1 Drive-in Door