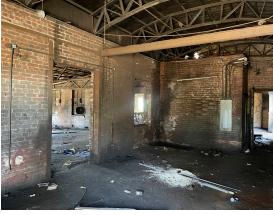

#### PROPERTY SUMMARY

- ±14,130 Sqft Rentable Bldg
- 2 Floors
- 1 Acre Lot Size
- Built 1935
- 30+ Parking Spaces
- Zoned Light Industrial City of Atlanta

#### PROPERTY HIGHLIGHTS

- Entire Bldg available for Lease | Beltline Property | Exposed Brick Walls | High Ceiling | Concrete & Wood Floors
- Building will be delivered shell ready with all utilities in place
- Open Floor plan throughout entire Bldg | Plenty of Natural light on 2nd Floor
- Great Potential for Creative Loft Office Space, Restaurant, Gallery, Live/work, Warehouse Industrial, Shop Space, etc.
- Walking Distance to the Atlanta Beltline & Lee and White Complex | Near Murphy Crossing & West End Marta Station | Close Proximity to the MET

### FIRST FLOOR

- Open Floor Plan
- 12' Ceiling Height
- 1 Drive-in Door