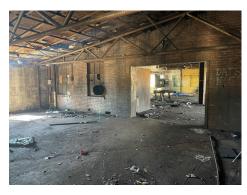

#### PROPERTY SUMMARY

- ±14,130 Sqft Rentable Bldg
- 2 Floors
- 1 Acre Lot Size
- Built 1935
- 30+ Parking Spaces
- Zoned Light Industrial City of Atlanta







#### PROPERTY HIGHLIGHTS

- Entire Bldg available for Lease | Beltline Property | Exposed Brick Walls | High Ceiling | Concrete & Wood Floors
- Building will be delivered shell ready with all utilities in place
- Open Floor plan throughout entire Bldg | Plenty of Natural light on 2nd Floor
- Great Potential for Creative Loft Office Space, Restaurant, Gallery, Live/work, Warehouse Industrial, Shop Space, etc.
- Walking Distance to the Atlanta Beltline & Lee and White Complex | Near Murphy Crossing & West End Marta Station | Close Proximity to the MET





### FIRST FLOOR

- Open Floor Plan
- 12' Ceiling Height
- 1 Drive-in Door









## SECOND FLOOR

- Open Floor Plan
- Phenomenal View of the City and train tracks
- Industrial Windows | Lots of Natural Light