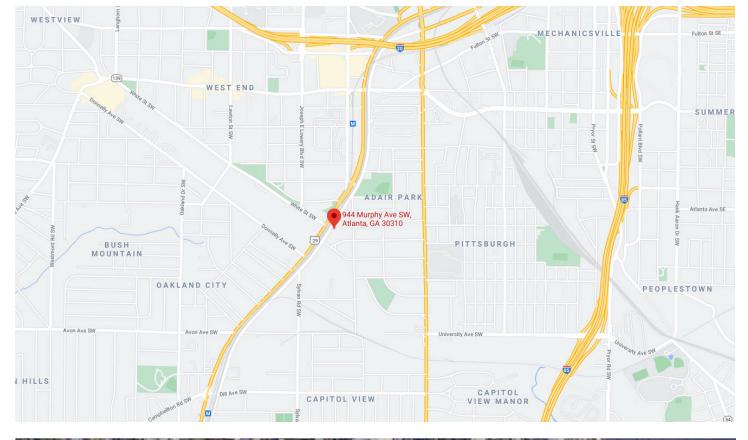

ta







#### PROPERTY HIGHLIGHTS

- Entire Bldg available for Lease | Beltline Property | Exposed Brick Walls | High Ceiling | Concrete & Wood Floors
- Building will be delivered shell ready with all utilities in place
- Open Floor plan throughout entire Bldg | Plenty of Natural light on 2nd Floor
- Great Potential for Creative Loft Office Space, Restaurant, Gallery, Live/work, Warehouse Industrial, Shop Space, etc.
- Walking Distance to the Atlanta Beltline & Lee and White Complex | Near Murphy Crossing & West End Marta Station | Close Proximity to the MET





### FIRST FLOOR

- Open Floor Plan
- 12' Ceiling Height
- 1 Drive-in Door









## SECOND FLOOR

- Open Floor Plan
- Phenomenal View of the City and train tracks
- Industrial Windows | Lots of Natural Light