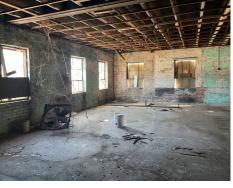

#### PROPERTY HIGHLIGHTS

- Entire Bldg available for Lease | Beltline Property | Exposed Brick Walls | High Ceiling | Concrete & Wood Floors
- Building will be delivered shell ready with all utilities in place
- Open Floor plan throughout entire Bldg | Plenty of Natural light on 2nd Floor
- Great Potential for Creative Loft Office Space, Restaurant, Gallery, Live/work, Warehouse Industrial, Shop Space, etc.
- Walking Distance to the Atlanta Beltline & Lee and White Complex | Near Murphy Crossing & West End Marta Station | Close Proximity to the MET

### FIRST FLOOR

- Open Floor Plan
- 12' Ceiling Height
- 1 Drive-in Door