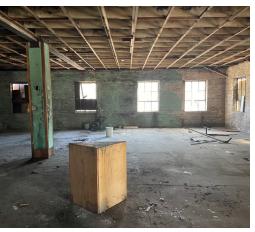

#### PROPERTY HIGHLIGHTS

- Entire Bldg available for Lease | Beltline Property | Exposed Brick Walls | High Ceiling | Concrete & Wood Floors
- Building will be delivered shell ready with all utilities in place
- Open Floor plan throughout entire Bldg | Plenty of Natural light on 2nd Floor
- Great Potential for Creative Loft Office Space, Restaurant, Gallery, Live/work, Warehouse Industrial, Shop Space, etc.
- Walking Distance to the Atlanta Beltline & Lee and White Complex | Near Murphy Crossing & West End Marta Station | Close Proximity to the MET

### FIRST FLOOR

- Open Floor Plan
- 12' Ceiling Height
- 1 Drive-in Door