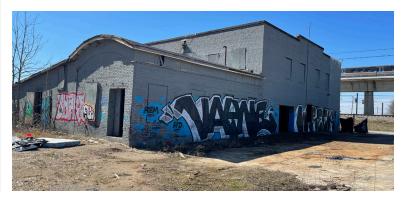

# **ENTIRE BUILDING FOR LEASE** 944 Murphy Avenue | Atlanta, Georgia 30310

#### PROPERTY SUMMARY

- ±14,130 Sqft Rentable Bldg
- 2 Floors
- 1 Acre Lot Size
- Built 1935
- 30+ Parking Spaces
- Zoned Light Industrial City of Atlanta

#### PROPERTY HIGHLIGHTS

- Entire Bldg available for Lease | Beltline Property | Exposed Brick Walls | High Ceiling | Concrete & Wood Floors
- Building will be delivered shell ready with all utilities in place
- Open Floor plan throughout entire Bldg | Plenty of Natural light on 2nd Floor
- Great Potential for Creative Loft Office Space, Restaurant, Gallery, Live/work, Warehouse Industrial, Shop Space, etc.
- Walking Distance to the Atlanta Beltline & Lee and White Complex | Near Murphy Crossing & West End Marta Station | Close Proximity to the MET