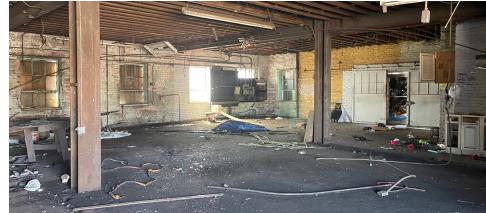

#### PROPERTY SUMMARY

- ±14,130 Sqft Rentable Bldg
- 2 Floors
- 1 Acre Lot Size
- Built 1935
- 30+ Parking Spaces
- Zoned Light Industrial City of Atlanta

#### PROPERTY HIGHLIGHTS

- Entire Bldg available for Lease | Beltline Property | Exposed Brick Walls | High Ceiling | Concrete & Wood Floors
- Building will be delivered shell ready with all utilities in place
- Open Floor plan throughout entire Bldg | Plenty of Natural light on 2nd Floor
- Great Potential for Creative Loft Office Space, Restaurant, Gallery, Live/work, Warehouse Industrial, Shop Space, etc.
- Walking Distance to the Atlanta Beltline & Lee and White Complex | Near Murphy Crossing & West End Marta Station | Close Proximity to the MET

### FIRST FLOOR

- Open Floor Plan
- 12' Ceiling Height
- 1 Drive-in Door