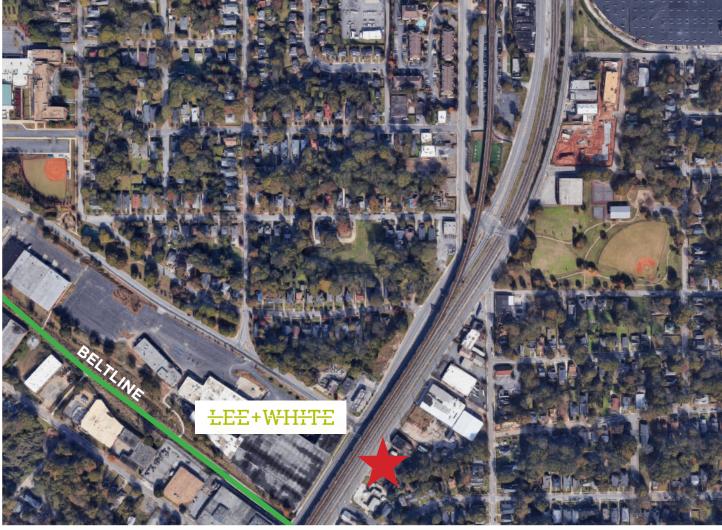

#### PROPERTY HIGHLIGHTS

- Entire Bldg available for Lease | Beltline Property | Exposed Brick Walls | High Ceiling | Concrete & Wood Floors
- Building will be delivered shell ready with all utilities in place
- Open Floor plan throughout entire Bldg | Plenty of Natural light on 2nd Floor
- Great Potential for Creative Loft Office Space, Restaurant, Gallery, Live/work, Warehouse Industrial, Shop Space, etc.
- Walking Distance to the Atlanta Beltline & Lee and White Complex | Near Murphy Crossing & West End Marta Station | Close Proximity to the MET