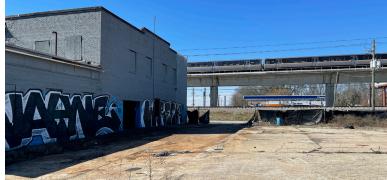

#### PROPERTY HIGHLIGHTS

- Entire Bldg available for Lease | Beltline Property | Exposed Brick Walls | High Ceiling | Concrete & Wood Floors
- Building will be delivered shell ready with all utilities in place
- Open Floor plan throughout entire Bldg | Plenty of Natural light on 2nd Floor
- Great Potential for Creative Loft Office Space, Restaurant, Gallery, Live/work, Warehouse Industrial, Shop Space, etc.
- Walking Distance to the Atlanta Beltline & Lee and White Complex | Near Murphy Crossing & West End Marta Station | Close Proximity to the MET

## SECOND FLOOR

- Open Floor Plan
- Phenomenal View of the City and train tracks
- Industrial Windows | Lots of Natural Light