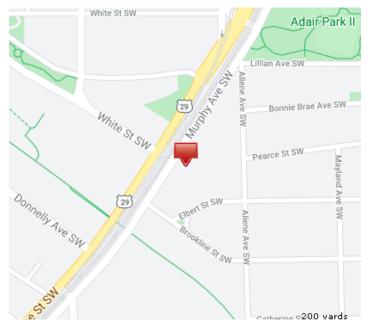

# **ENTIRE BUILDING FOR LEASE** 944 Murphy Avenue | Atlanta, Georgia 30310

#### PROPERTY HIGHLIGHTS

- Entire Bldg available for Lease | Beltline Property | Exposed Brick Walls | High Ceiling | Concrete & Wood Floors
- Building will be delivered shell ready with all utilities in place
- Open Floor plan throughout entire Bldg | Plenty of Natural light on 2nd Floor
- Great Potential for Creative Loft Office Space, Restaurant, Gallery, Live/work, Warehouse Industrial, Shop Space, etc.
- Walking Distance to the Atlanta Beltline & Lee and White Complex | Near Murphy Crossing & West End Marta Station | Close Proximity to the MET