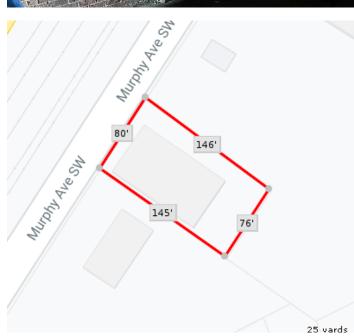

#### PROPERTY SUMMARY

- ±14,130 Sqft Rentable Bldg
- 2 Floors
- 1 Acre Lot Size
- Built 1935
- 30+ Parking Spaces
- Zoned Light Industrial City of Atlanta