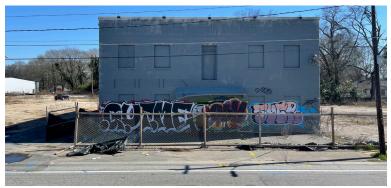

#### PROPERTY HIGHLIGHTS

- Entire Bldg available for Lease | Beltline Property | Exposed Brick Walls | High Ceiling | Concrete & Wood Floors
- Building will be delivered shell ready with all utilities in place
- Open Floor plan throughout entire Bldg | Plenty of Natural light on 2nd Floor
- Great Potential for Creative Loft Office Space, Restaurant, Gallery, Live/work, Warehouse Industrial, Shop Space, etc.
- Walking Distance to the Atlanta Beltline & Lee and White Complex | Near Murphy Crossing & West End Marta Station | Close Proximity to the MET