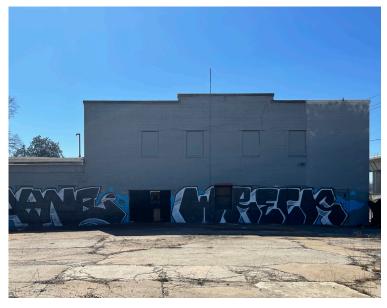

#### PROPERTY HIGHLIGHTS

- Entire Bldg available for Lease | Beltline Property | Exposed Brick Walls | High Ceiling | Concrete & Wood Floors
- Building will be delivered shell ready with all utilities in place
- Open Floor plan throughout entire Bldg | Plenty of Natural light on 2nd Floor
- Great Potential for Creative Loft Office Space, Restaurant, Gallery, Live/work, Warehouse Industrial, Shop Space, etc.
- Walking Distance to the Atlanta Beltline & Lee and White Complex | Near Murphy Crossing & West End Marta Station | Close Proximity to the MET