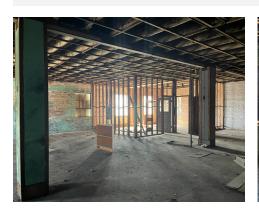

#### PROPERTY HIGHLIGHTS

- Entire Bldg available for Lease | Beltline Property | Exposed Brick Walls | High Ceiling | Concrete & Wood Floors
- Building will be delivered shell ready with all utilities in place
- Open Floor plan throughout entire Bldg | Plenty of Natural light on 2nd Floor
- Great Potential for Creative Loft Office Space, Restaurant, Gallery, Live/work, Warehouse Industrial, Shop Space, etc.
- Walking Distance to the Atlanta Beltline & Lee and White Complex | Near Murphy Crossing & West End Marta Station | Close Proximity to the MET

### FIRST FLOOR

- Open Floor Plan
- 12' Ceiling Height
- 1 Drive-in Door